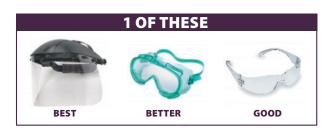

#### **Aerosol Generating Procedures**

- ✓ N95 (Fit-tested N95)
- ✓ Gown
- ✓ Gloves
- ✓ Eye protection (In order of preference)
  - · Face shield (best protection for N95 for reuse)
  - · Goggles
  - · Safety glasses

#### **Non-Aerosol Generating Procedures**

- ✓ Mask the patient
- ✓ Eye protection (In order of preference)
  - · Face shield (best protection for N95 for reuse)
  - Goggles
  - · Safety glasses

(NOTE: prescription glasses are not safety glasses)