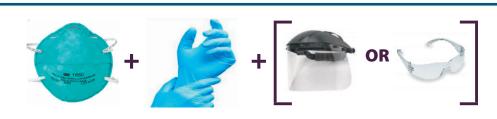

#### **Aerosol Generating Procedures**

- ✓ N95 (Fit-tested N95)
- ✓ Gown
- ✓ Gloves
- ✓ Eye protection (In order of preference)
  - · Face shield (best protection for N95 for reuse)
  - · Goggles
  - · Safety glasses

- ✓ N95 or procedure masks
- ✓ Gloves

#### Baggers

- ✓ Fitted N95
- ✓ Gloves
- ✓ Face Shield or Safety Glasses

#### Triage

- ✓ Safety Vest
- ✓ N95 or procedure mask