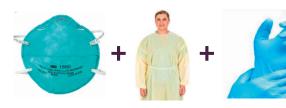

#### **Aerosol Generating Procedures**

- ✓ N95 (Fit-tested N95)
- ✓ Gown
- ✓ Gloves
- ✓ Eye protection (In order of preference)
  - · Face shield (best protection for N95 for reuse)
  - · Goggles
  - · Safety glasses

- ✓ N95 or procedure masks
- ✓ Gloves