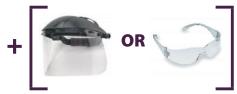

#### **Aerosol Generating Procedures**

- ✓ N95 (Fit-tested N95)
- ✓ Gown
- ✓ Gloves
- ✓ Eye protection (In order of preference)
  - · Face shield (best protection for N95 for reuse)
  - · Goggles
  - · Safety glasses

#### **Non-Aerosol Generating Procedures**

- ✓ Mask the patient
- ✓ Eye protection (In order of preference)
  - · Face shield (best protection for N95 for reuse)
  - Goggles
  - · Safety glasses

(NOTE: prescription glasses are not safety glasses)