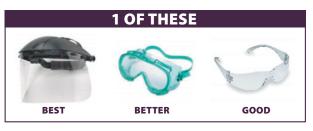

#### **Aerosol Generating Procedures**

- ✓ N95 (Fit-tested N95)
- ✓ Gown
- ✓ Gloves
- ✓ Eye protection (In order of preference)
  - · Face shield (best protection for N95 for reuse)
  - · Goggles
  - · Safety glasses

#### **Non-Aerosol Generating Procedures**

- ✓ Mask the patient
- ✓ Eye protection (In order of preference)
  - · Face shield (best protection for N95 for reuse)
  - Goggles
  - · Safety glasses

(NOTE: prescription glasses are not safety glasses)