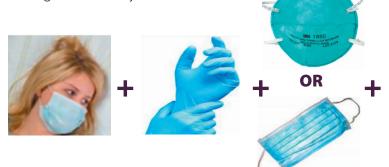

#### **Non-Aerosol Generating Procedures**

- ✓ Mask the patient
- ✓ Eye protection (In order of preference)
  - · Face shield (best protection for N95 for reuse)
  - Goggles
  - · Safety glasses

(NOTE: prescription glasses are not safety glasses)

- ✓ N95 or procedure masks
- ✓ Gloves